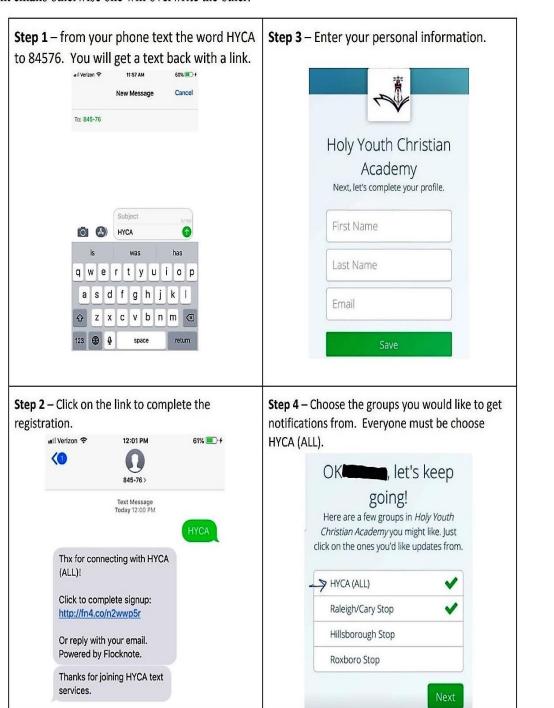

## **Flocknote Parent Communication**

Holy Youth Christian Academy is implementing a new method for sending out communications. Please follow the steps below to sign up for the service. Sign up must be done \_\_\_\_\_\_\_ to ensure you don't miss communication sent by the school. If both parents would like to sign up, they must have different emails otherwise one will overwrite the other.